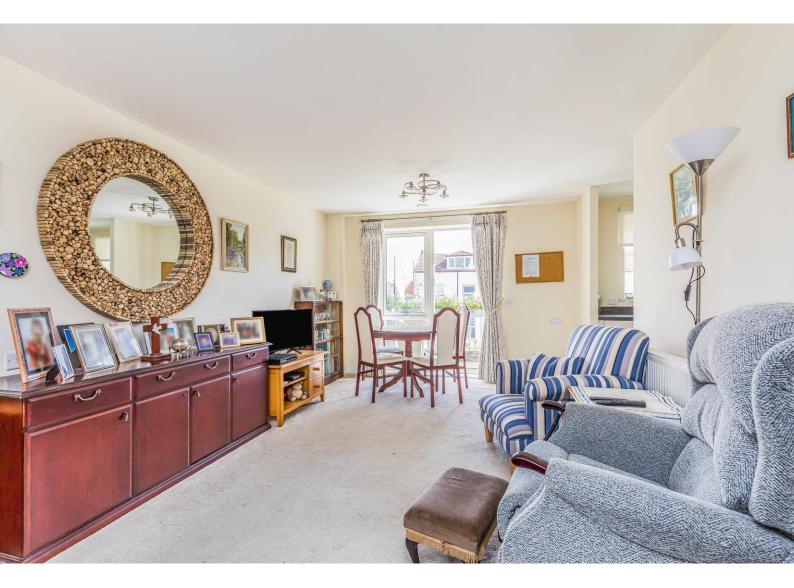

Located on the internal eastern side of the development, the apartment, with dual lift service from the main reception with 24 hour on-site management, features a 19ft x 11ft living/dining room with BALCONY, fitted kitchen complete with QUALITY integrated appliances, double bedroom with built-in mirrored wardrobes plus spacious shower room.