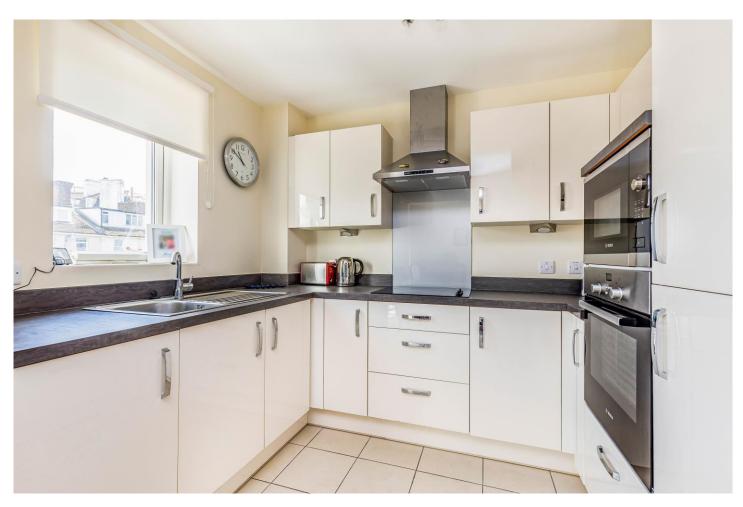

Located on the internal eastern side of the development, the apartment, with dual lift service from the main reception with 24 hour on-site management, features a 19ft x 11ft living/dining room with BALCONY, fitted kitchen complete with QUALITY integrated appliances, double bedroom with built-in mirrored wardrobes plus spacious shower room.