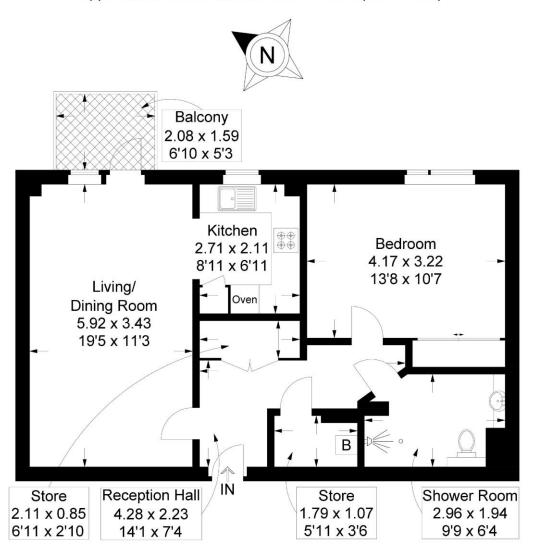

Located on the internal eastern side of the development, the apartment, with dual lift service from the main reception with 24 hour on-site management, features a 19ft x 11ft living/dining room with BALCONY, fitted kitchen complete with QUALITY integrated appliances, double bedroom with built-in mirrored wardrobes plus spacious shower room.

## Tudor Rose Court, South Parade, Southsea

Approximate Gross Internal Area = 59.6 sq m / 642 sq ft

## Second Floor

This plan is for layout guidance only. Not drawn to scale unless stated. Windows and door openings are approximate. Whilst every care is taken in the preparation of this plan, please check all dimensions, shapes and compass bearings before making any decisions reliant upon them.